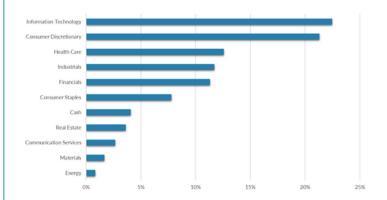

joined Dowgate Wealth in November 2023.

The DW Asia Funds are a long-only boutique, which invest in multi-cap listed Asia Pacific equities, with a focus on small and mid-cap (SMid).



Lead Fund Manager
Jane.Andrews@dowgate.co.uk
+44 (0) 20 3758 4582

15 Fetter Lane, London, EC4A 1BW Phone: +44 (0)20 3416 9143 Email: funds@dowgate.co.uk

#### **KEY FACTS**

# **Fund Characteristics:**

Launch date 30th October 2009

Lead Fund Manager Jane Andrews
Fund currency Pound Sterling

Fund size £35.5m

Number of holdings 63

IA Sector MSCI AC Asia Pacific ex

Japan GB

Fund Structure OEIC

ACD Evelyn Partners Fund

Solutions Limited

Depository NatWest Trustee & De-

positary Services Limited

Valuation point 12:00 noon

Management Fee 0.65%

# **MARKET CAP BREAKDOWN**



# **SECTOR BREAKDOWN**



#### **PERFORMANCE**



Source: FE fundinfo 2024, 30/10/2009- 29/02/2024

# **PERFORMANCE (CUMULATIVE)**

|           | 1 Month | 3 Months | 6 Months | 1yr    | 3yr     | 5yr    | 10yr    | Since Inception |
|-----------|---------|----------|----------|--------|---------|--------|---------|-----------------|
| Fund      | 5.45%   | 2.80%    | 1.15%    | -7.70% | -20.36% | 18.35% | 120.93% | 194.72%         |
| Benchmark | 5.20%   | 4.20%    | 4.58%    | 0.94%  | -9.83%  | 19.64% | 95.60%  | 156.27%         |

Source: FE fundinfo 2024, showing performance from 30/10/2009 - 29/02/2024

#### **FURTHER DETAILS**

| Share Class | NAV    | Sedol   | ISIN         | Minimum  | Ongoing charges |
|-------------|--------|---------|--------------|----------|-----------------|
| B Class     | 220.6p