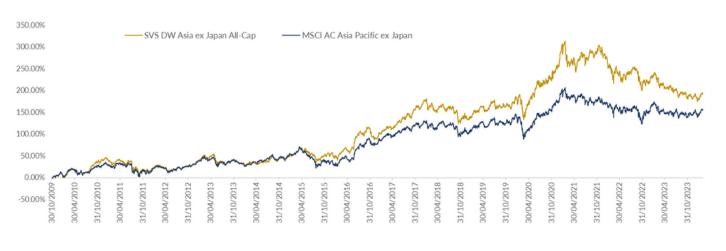

#### **PERFORMANCE**

Source: FE fundinfo 2024, 30/10/2009- 29/02/2024

# **PERFORMANCE (CUMULATIVE)**

|           | 1 Month | 3 Months | 6 Months | 1yr    | 3yr     | 5yr    | 10yr    | Since Inception |
|-----------|---------|----------|----------|--------|---------|--------|---------|-----------------|
| Fund      | 5.45%   | 2.80%    | 1.15%    | -7.70% | -20.36% | 18.35% | 120.93% | 194.72%         |
| Benchmark | 5.20%   | 4.20%    | 4.58%    | 0.94%  | -9.83%  | 19.64% | 95.60%  | 156.27%         |

Source: FE fundinfo 2024, showing performance from 30/10/2009 - 29/02/2024