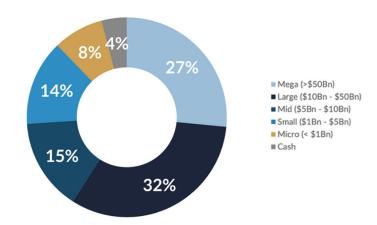

ific equity strategies and joined Dowgate Wealth in November 2023.

The DW Asia Funds are a long-only boutique, which invest in multi-cap listed Asia Pacific equities, with a focus on small and mid-cap (SMid).



Lead Fund Manager
Jane.Andrews@dowgate.co.uk
+44 (0) 20 3758 4582

15 Fetter Lane, London, EC4A 1BW Phone: +44 (0)20 3416 9143 Email: funds@dowgate.co.uk

#### **KEY FACTS**

# **Fund Characteristics:**

Launch date 30th October 2009

Lead Fund Manager Jane Andrews
Fund currency Pound Sterling

Fund size £35.5m

Number of holdings 63

IA Sector MSCI AC Asia Pacific ex

Japan GB

Fund Structure OEIC

ACD Evelyn Partners Fund

Solutions Limited

Depository NatWest Trustee & De-

positary Services Limited

Valuation point 12:00 noon

Management Fee 0.65%

# **MARKET CAP BREAKDOWN**



# **SECTOR BREAKDOWN**



#### **PERFORMANCE**



Source: FE fundinfo 2024, 30/10/2009- 29/02/2024

# **PERFORMANCE (CUMULATIVE)**

|           | 1 Month | 3 Months | 6 Months | 1yr    | 3yr     | 5yr    | 10yr    | Since Inception |
|-----------|---------|----------|----------|--------|---------|--------|---------|-----------------|
| Fund      | 5.45%   | 2.80%    | 1.15%    | -7.70% | -20.36% | 18.35% | 120.93% | 194.72%         |
| Benchmark | 5.20%   | 4.20%    | 4.58%    | 0.94%  | -9.83%  | 19.64% | 95.60%  | 156.27%         |

Source: FE fundinfo 2024, showing performance from 30/10/2009 - 29/02/2024

#### **FURTHER DETAILS**

| Share Class | NAV    | Sedol   | ISIN         | Minimum  | Ongoing charges |
|-------------|--------|---------|--------------|----------|----------------